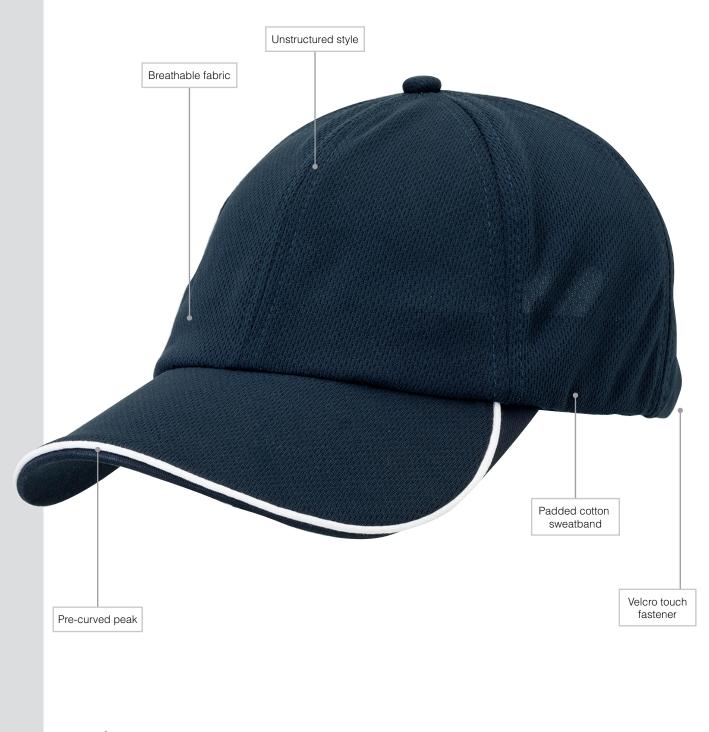

## **Cool Dry**

Give your team the advantage with the breathable fabric of the Cool Dry cap.

colourways

## **Cool Dry**

Specifications:

| MATERIAL:            | 65gsm 100% polyester, AZO free                                                                                                                             |
|----------------------|------------------------------------------------------------------------------------------------------------------------------------------------------------|
| DECORATION TYPES:    | Embroidery, Digital Transfer                                                                                                                               |
| DECORATION AREAS:    | <b>Transfer area</b><br>Centre Front: 50mm H x 100mm W                                                                                                     |
|                      | <b>Embroidery areas</b><br>Centre Front: 58mm H x 120mm W<br>Side: 40mm H x 70mm w<br>Back (above arch): Text – 10mm H x 95mm W<br>Logo – 45mm H x 45mm W  |
| DESCRIPTION:         | <ul> <li>Breathable fabric</li> <li>Unstructured style</li> <li>Pre-curved peak</li> <li>Padded cotton sweatband</li> <li>Velcro touch fastener</li> </ul> |
| PACKAGING:           | 25 pieces per poly bag per inner                                                                                                                           |
| CARTON QUANTITY:     | 150 units                                                                                                                                                  |
| CARTON MEASUREMENTS: | 62cm x 40cm x 53cm                                                                                                                                         |
| CARTON WEIGHT:       | 12 kg                                                                                                                                                      |
|                      |                                                                                                                                                            |
|                      |                                                                                                                                                            |
|                      |                                                                                                                                                            |
|                      |                                                                                                                                                            |
|                      |                                                                                                                                                            |